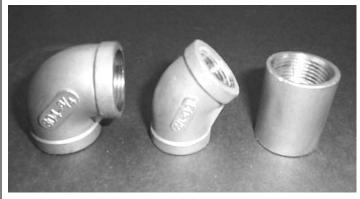

# **CLASS 150 STAINLESS STEEL FITTINGS**

- CCTF supplies a wide variety of 150 cast stainless fittings.
- Threaded up to NPS 4" and socket weld up to NPS 2" sizes available.
- Grades 304 and 316 are available.
- Threads conform to ANSI/ASME B1.20.1.
- The 150 cast stainless fittings that CCTF sells are not for applications where CRNs (Canadian Registration Numbers) are required.
- CCTF has performed a burst test on the Yih Tai brand that it stocks, to verify the design safely meets the pressure ratings specified in recognized North American standard MSS SP114.