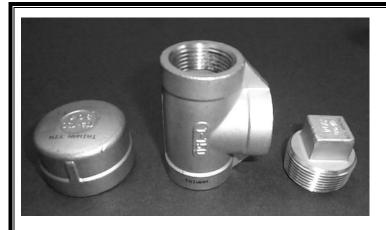

# **CLASS 150 STAINLESS STEEL FITTINGS**

- CCTF supplies a wide variety of 150 cast stainless fittings.
- Threaded up to NPS 4" and socket weld up to NPS 2" sizes available.
- Grades 304 and 316 are available.
- Threads conform to ANSI/ASME B1.20.1.
- The 150 cast stainless fittings that CCTF sells are not for applications where CRNs (Canadian Registration Numbers) are required.
- CCTF has performed a burst test on the Yih Tai brand that it stocks, to verify the design safely meets the pressure ratings specified in recognized North American standard MSS SP114.