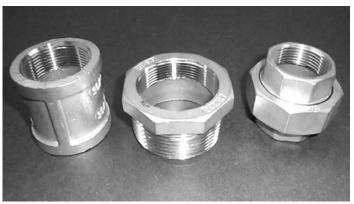

# **CLASS 150 STAINLESS STEEL FITTINGS**

- CCTF supplies a wide variety of 150 cast stainless fittings.
- Threaded up to NPS 4" and socket weld up to NPS 2" sizes available.
- Grades 304 and 316 are available.
- Threads conform to ANSI/ASME B1.20.1.
- The 150 cast stainless fittings that CCTF sells are not for applications where CRNs (Canadian Registration Numbers) are required.
- CCTF has performed a burst test on the Yih Tai brand that it stocks, to verify the design safely meets the pressure ratings specified in recognized North American standard MSS SP114.